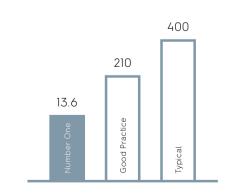

Primary energy use (kWh/m²/yr).

PASSIVE DESIGN AND AIRTIGHT BUILDING ENVELOPES TO REDUCE ENERGY DEMANDS

**BREEAM EXCELLENT RATING** 