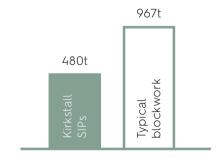

# MATERIALS & CONSTRUCTION

LOCAL AND
SUSTAINABLY SOURCED
MATERIALS WITH LOW
ENVIRONMENTAL
IMPACT

REGENERATION OF FORMERLY INDUSTRIAL LAND

100% of all existing concrete structures reused.

The prefabricated timber walls (SIPs) use less than half the carbon to build compared to traditional blockwork.

NEARLY 10 ACRES OF LAND REMEDIATED ON SITE

PREFABRICATED
STRUCTURAL INSULATED
PANELS MADE FROM
FSC SUSTAINABILITY
SOURCED TIMBER